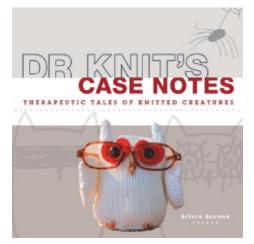

# Dr Knit's Case Notes Arturo Azcona

Charming yarns spun around a series of artist-made knitted creatures provide entertainment as well as valuable life lessons. Dr Knit formulates amazing solutions for problems like the owl whose impaired vision turns out to be due to the fact that he is blinded by love. Scientific data (aka patterns for the characters) is also supplied.

Specs: 210 x 210mm; 128 pages; paperback All rights available; November 2014