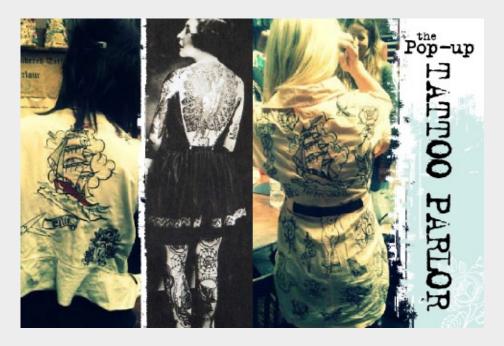

# The Embroidered Tattoo Parlor

30 embroidered designs inspired by vintage tattoos Jenny King

Couture embroiderer Jenny King has reinvented vintage tattoo classics. As a sideline to her embroidery work for leading international fashion designers, Jenny runs pop-up tattoo parlor events, with machineembroidered vintage-style tattoos on offer. In this book she translates this successful formula into hand embroidery designs for stitchers to recreate at home. The book features embroidery instructions, charts and schematics for a selection of 30 vintage-style tattoo designs, plus an alphabet.