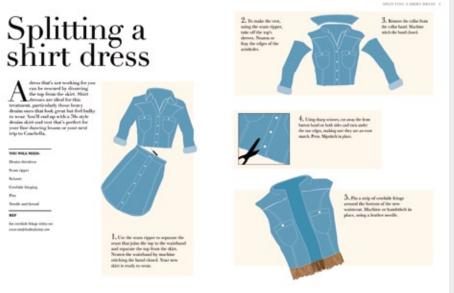

um_{j=1}^{n}\sum_{j=1}^{n}\sum_{j=1}^{n}\sum_{j=1}^{n}\sum_{j=1}^{n}\sum_{j=1}^{n}\sum_{j=1}^{n}\sum_{j=1}^{n}\sum_{j=1}^{n}\sum_{j=1}^{n}\sum_{j=1}^{n}\sum_{j=1}^{n}\sum_{j=1}^{n}\sum_{j=1}^{n}\sum_{j=1}^{n}\sum_{j=1}^{n}\sum_{j=1}^{n}\sum_{j=1}^{n}\sum_{j=1}^{n}\sum_{j=1}^{n}\sum_{j=1}^{n}\sum_{j=1}^{n}\sum_{j=1}^{n}\sum_{j=1}^{n}\sum_$ 





# **Figuring Out Fashion**

Jay Hunt and Barley Massey

Balance your wardrobe and your budget. Practical advice on wardrobe planning, reviving, and altering to fit and flatter.

Specs: 245 x 190 mm; 192 pages; paperback All rights available; January 2015

FORTHCOMING

"Whatever your size, whatever your sewing skills and whatever your income, Figuring Out Fashion is about solving a personal fashion crisis in the most stylish way you can."

Jay Hunt



### HOW TO THEA SCARF

NECK WARMER. There are pleasy of ways to tie a silk spaare Straight from the left bank in Paris, here are non-of the classics. Experiment with this chic style is ideal for a designer sill they or hold online for instructions on th spaare with a border and works well with a white shirt for smart occusions. astains of famous designer usef retailer

. Working on the wrong ide, fidd two-points to the centre of the scarf. This is a canad book that you could pair with a tor and jruns. Try it with a printed conce handarms or a vistage silk upsate

L Batter scarf in half's

CONTROL







edges to the center; then fold again to form a strip with

2. Feld the war

n make. Keep it simple when it comes to are furniture and if you are charless then

· Clip-them-onto a piece of