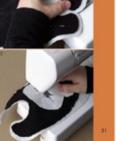

### HOW TO THEA SCARF

NECK WARMER. There are pleasy of ways to tie a silk spaare Straight from the left bank in Paris, here are non-of the classics. Experiment with this chic style is ideal for a designer sill they or hold online for instructions on th spaare with a border and works well with a white shirt for smart occusions. astains of famous designer usef retailer

. Working on the wrong ide, fidd two-points to the centre of the scarf. This is a canad book that you could pair with a tor and jruns. Try it with a printed conce handarms or a vistage silk upsate

L Batter scarf in half's

CONTROL

edges to the center; then fold again to form a strip with

2. Feld the war

n make. Keep it simple when it comes to are furniture and if you are charless then

· Clip-them-onto a piece of grougrain eiblost to SCARVES