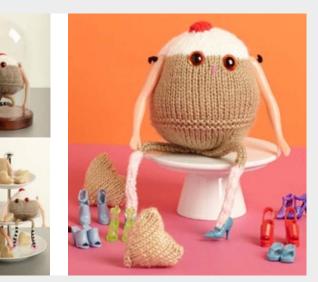

# FORTHCOMING

run, jump and play.

Even though each one owned many pairs of beautiful shoes, they still felt unhappy. Shoes weren't making the CUPCAKES happy due to a much bigger problem: they were quite empty inside because the baker had not put any filling in!

The solution? I knitted them some perfect pastry cream

hearts.