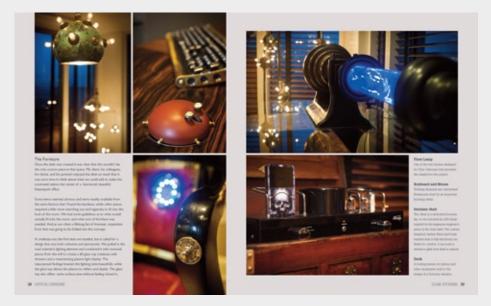

# The Steampunk Gazette

Major Tinker and others

A chronicle of the rapidly growing Steampunk subculture worldwide, including fashion, furnishings, gadgets, events, arts and literature, with more than 500 photographs exclusive to the work.

Specs: 240 x 160mm; 256 pages; hardback Rights sold: UK, North America

Page 000 8-0

STEAMPUNK HO, NZ rul train installation succide huilding at Number J. Briles Street, Oamars

**CHAPTER 2: NEWS FROM EVERYWHERE** 

AUSTRALASIA

\* CHAPTER 2 \*

KANGAROO eir was across the land masses of Instrulie an ow Zealand, they were amazed by the plother wei they found there. Likes Acie Mr Durwiss made his antounding studies o the flore and times of the Galimanos Islands on outs of the Pacific, Left, a strange spired sculpture of Australia's sconic anima lorged from succeived metal and with what look n pipes any its househe