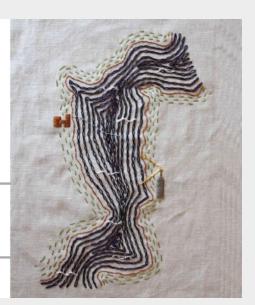

# Stitch Atlas

Sew the world—the art of the embroidered map Katrina Emery

Centuries ago, embroidering a sampler map was a way of saying "this is my hood." Today, the map is still a popular canvas for the embroiderer's art, with everything from home territory or a personal journey to the space shuttle's deorbit map providing inspiration. From a close-at-hand local neighborhood to far-distant constellations, Stitch Atlas reveals how embroidery can be combined with cartography to create expressive map art, either to display or present as a gift.

Specs: 280 x 216mm, 144 pages, paperback All rights available; Fall 2015

NEW TITLE