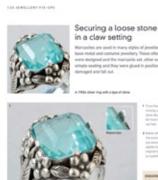

# Securing a loose stone in a claw setting also are used in many styles of jewellary, from silver pieces h

re designed and the marcasite sat, other examples included a and and then prove of least in some lines. With Dance the

Treasure and the other

Replacing a small missing stone

Arrianilan are used in many styles of provellary from silver places to base metal and costume jewellery. Those often from earlier example one decimed and the murraulte set, other examples included mpla sealing and they were plued in position. With time the emoged and fall out.