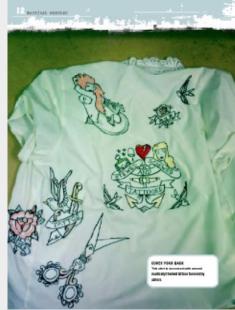

# The Embroidered Tattoo Parlor

30 embroidered designs inspired by vintage tattoos Jenny King

Couture embroiderer Jenny King has reinvented vintage tattoo classics. As a sideline to her embroidery work for leading international fashion designers, Jenny runs pop-up tattoo parlor events, with machineembroidered vintage-style tattoos on offer. In this book she translates this successful formula into hand embroidery designs for stitchers to recreate at home. The book features embroidery instructions, charts and schematics for a selection of 30 vintage-style tattoo designs, plus an alphabet.